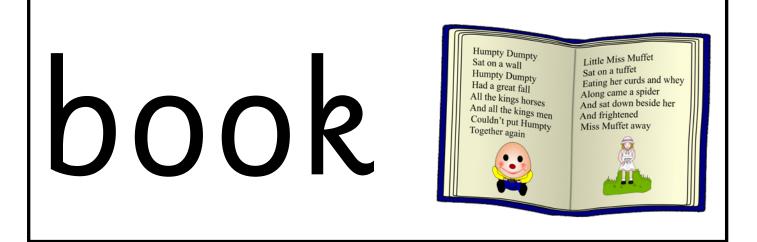

br>Dear Emily,<br>It was so nice to see you over the<br>weekend. I particularly enjoyed our visit to the<br>sea.<br>I hope you have a good week and look forward<br>to meeting up again soon.<br>With love,<br>Susie. |
|--------|------------------------------------------------------------------------------------------------------------------------------------------------------------------------------------------------------------------------------------------------------------------------|
|--------|------------------------------------------------------------------------------------------------------------------------------------------------------------------------------------------------------------------------------------------------------------------------|



# type















runes





## sign language





## alphabet ABC