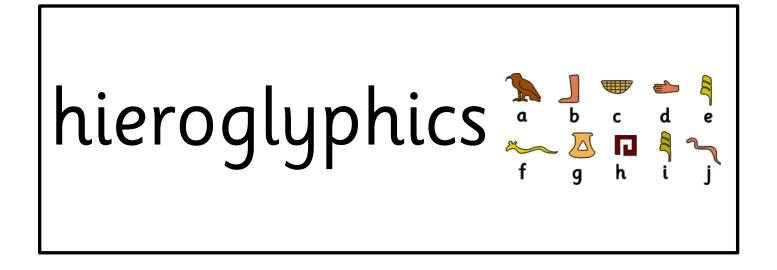

>D12 3ET<br>Dear Emily,<br>It was so nice to see you over the<br>weekend. I particularly enjoyed our visit to the<br>sea.<br>I hope you have a good week and look forward<br>to meeting up again soon.<br>With love,<br>Susie. |
|--------|------------------------------------------------------------------------------------------------------------------------------------------------------------------------------------------------------------------------------------------------------------------------|
|--------|------------------------------------------------------------------------------------------------------------------------------------------------------------------------------------------------------------------------------------------------------------------------|



# type















runes





## sign language





## alphabet ABC