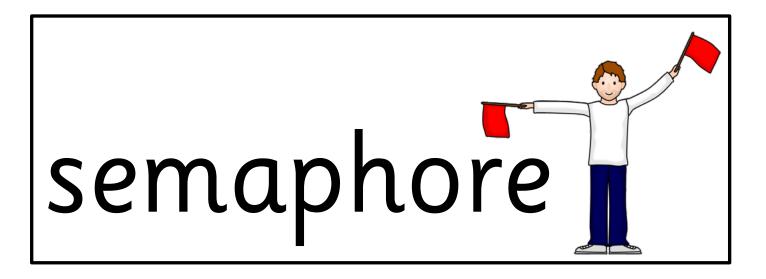

>Dear Emily,<br>It was so nice to see you over the<br>weekend. I particularly enjoyed our visit to the<br>sea.<br>I hope you have a good week and look forward<br>to meeting up again soon.<br>With love,<br>Susie. |
|--------|------------------------------------------------------------------------------------------------------------------------------------------------------------------------------------------------------------------------------------------------------------------------|
|--------|------------------------------------------------------------------------------------------------------------------------------------------------------------------------------------------------------------------------------------------------------------------------|



# type















runes





## sign language





## alphabet ABC